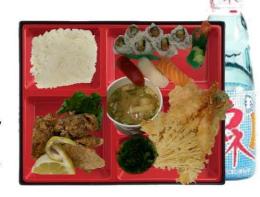

**Kiku** (Station Square) (412) 765-3200 225 W Station Square Dr, Pittsburgh, PA 15219

Shrimp and vegetable tempura, fried chicken, tuna, salmon, and whitefish nigiri, salmon and cucumber roll, seaweed salad, miso soup, rice, and one bottle of Ramune. \$30 https://www.clover.com/online-ordering/kiku-japanese-restaurant-pittsburgh