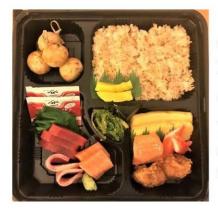

**Chaya** (Squirrel Hill) (412) 422-2082 2032 Murray Ave, Pittsburgh, PA 15217

Tuna, salmon, and hamachi sashimi, takoyaki, tamagoyaki, salmon kamaboko, fried chicken, seasonal matsutake mushroom rice, takuan pickles, and seaweed salad. \$28