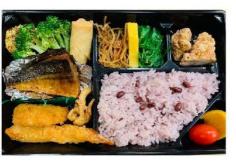

**Teppanyaki Kyoto** (Highland Park) (412) 441-1610 5808 Bryant St, Pittsburgh, PA 15206

Grilled vegetables, vegetable spring roll, kinpira gobo, seaweed salad, tamagoyaki, fried chicken & squid, soy sauce braised mackerel, croquette, tempura shrimp, and sekihan rice. Beer is 50% off with the purchase of a bento (limit one per bento). \$22